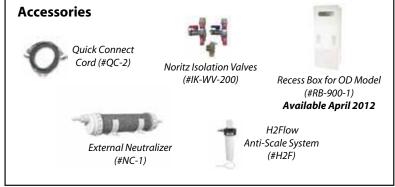

## NEW PRODUCT ANNOUNCEMENT

## NEW! Noritz NRC1111 Series High Efficiency Condensing Models for Indoor and Outdoor Installations

- BTU input range from 16,000 up to 199,900 BTUh
- Maximum flow rate capacity of up to 11.1 GPM
- Part of Noritz America's line of EcoTough products for both indoor (-DV) and outdoor (-OD) installations
- Heat exchanger manufactured with commercial grade copper, 25% thicker piping than standard models
- DV models are SV-convertible with the use of the SV Conversion Kit (#SV-CK-3)

**Product:** NRC1111 Series Condensing Water Heater

Model#: NRC1111-OD, NRC1111-DV

## Availability: February 23, 2012 Tankless for Professionals\*

## **Specifications:**