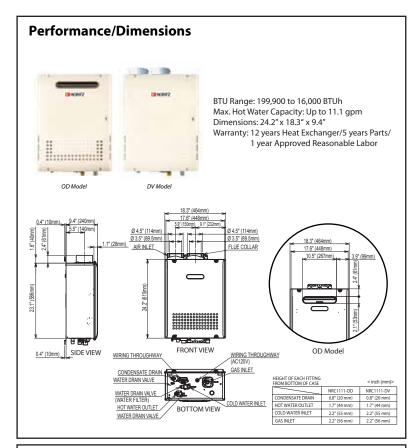

**Product:** NRC1111 Series Condensing Water Heater

Model#: NRC1111-OD, NRC1111-DV

## **Specifications:**